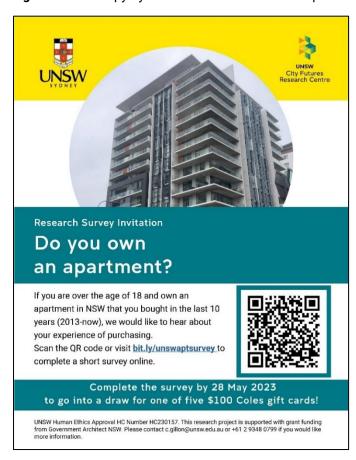

To be eligible for the survey, respondents had to:

- Be over the age of 18,
- Own an apartment in NSW that they purchased in the last 10 years (2013-2023).

Eligibility questions about apartment ownership and year purchased screened out ineligible respondents.

#### 2.2 Recruitment

The survey was hosted on UNSW's Qualtrics platform and went live on 19 April 2023. The survey was open for 6 weeks and closed on 28 May 2023.

Leading organisations representing the strata sector – strata owner advocacy organisation Owners Corporation Network and strata industry peak organisation Strata Community Association (NSW) – advertised the survey to their respective members through monthly newsletters and social media during the survey period. The survey was also circulated via the City of Sydney apartment owners email network, and email subscribers to the Flat Chat website, a leading source of news and information for strata owners and residents.

In addition, hard copy flyers were distributed to library branches and public noticeboards in 16 Local Government Areas (LGAs) across metropolitan Sydney, targeting LGAs with a higher proportion of apartment dwellings<sup>1</sup> (Figure 3).