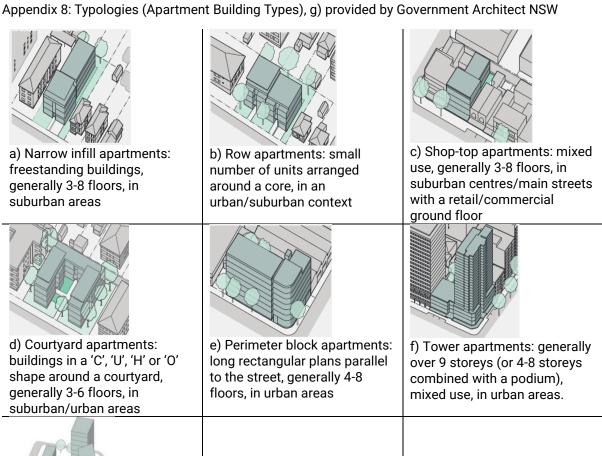

**Building/Development Age:** By preferred building age (range from less than 5 years to more than 50 years old).

**Building/Development Type:** By preferred building type. Respondents were provided with a series of apartment building types based on the apartment typologies outlined in the NSW Department of Planning, Industry and Environment's 2021 Draft Apartment Design Guide. To capture a broader range of height, bulk and scale preferences an additional building typology, 'tower complex apartments', was also included (Figure 2).

**Figure 2**. Building type options (text and graphics) provided to survey respondents. Source: a) to f) NSW Department of Planning, Industry and Environment (2021) Draft Apartment Design Guide Appendix 8: Typologies (Apartment Building Types), g) provided by Government Architect NSW

g)Tower complex apartments: group of tower apartments built by same developer, with shared facilities, in urban areas

Other: please describe